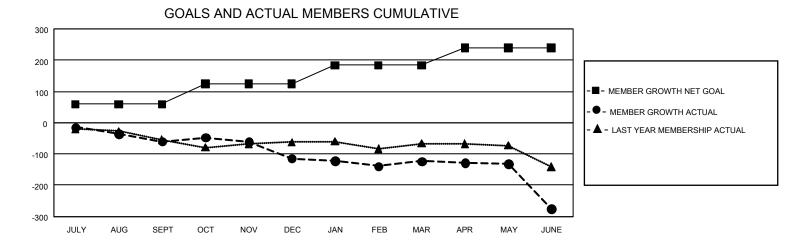

## GAT MONTHLY MEMBERSHIP PROGRESS REPORT

GMT Constitutional Area 2, Group C

REPORT DOES NOT INCLUDE CLUBS IN UNDISTRICTED AREAS.

| Clubs                 |               |           |               | Members               |                        |                         |                                                    |
|-----------------------|---------------|-----------|---------------|-----------------------|------------------------|-------------------------|----------------------------------------------------|
| RESULTS FOR 2021-2022 |               |           |               | RESULTS FOR 2021-2022 |                        |                         |                                                    |
| QUARTER               | NEW CLUB GOAL | NEW CLUBS | DROPPED CLUBS | QUARTER               | BER GROWTH NET<br>GOAL | MEMBER GROWTH<br>ACTUAL | DROPPED MEMBERS<br>ACTUAL (including<br>transfers) |
| JULY/AUG/SEPT         | 3             | 0         | 1             | JULY/AUG/SEPT         | 59                     | 27                      | 81                                                 |
| OCT/NOV/DEC           | 6             | 0         | 4             | OCT/NOV/DEC           | 65                     | 58                      | 109                                                |
| JAN/FEB/MAR           | 6             | 0         | 0             | JAN/FEB/MAR           | 60                     | 64                      | 67                                                 |
| APR/MAY/JUNE          | 0             | 0         | 1             | APR/MAY/JUNE          | 55                     | 105                     | 242                                                |