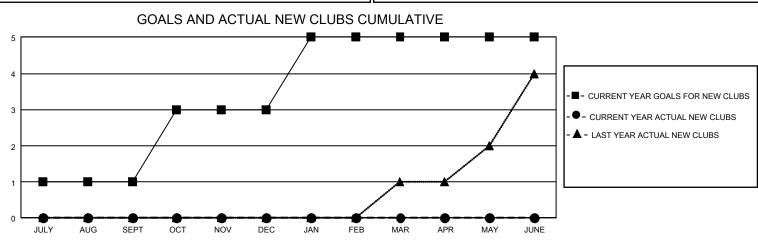

## GAT MONTHLY MEMBERSHIP PROGRESS REPORT

GMT Constitutional Area 2, Group C

REPORT DOES NOT INCLUDE CLUBS IN UNDISTRICTED AREAS.

| Clubs                 |               |           |               | Members               |                        |                         |                                                    |
|-----------------------|---------------|-----------|---------------|-----------------------|------------------------|-------------------------|----------------------------------------------------|
| RESULTS FOR 2021-2022 |               |           |               | RESULTS FOR 2021-2022 |                        |                         |                                                    |
| QUARTER               | NEW CLUB GOAL | NEW CLUBS | DROPPED CLUBS | QUARTER               | BER GROWTH NET<br>GOAL | MEMBER GROWTH<br>ACTUAL | DROPPED MEMBERS<br>ACTUAL (including<br>transfers) |
| JULY/AUG/SEPT         | 3             | 0         | 1             | JULY/AUG/SEPT         | 59                     | 27                      | 81                                                 |
| OCT/NOV/DEC           | 6             | 0         | 4             | OCT/NOV/DEC           | 65                     | 58                      | 109                                                |
| JAN/FEB/MAR           | 6             | 0         | 0             | JAN/FEB/MAR           | 60                     | 64                      | 67                                                 |
| APR/MAY/JUNE          | 0             | 0         | 1             | APR/MAY/JUNE          | 55                     | 105                     | 242                                                |